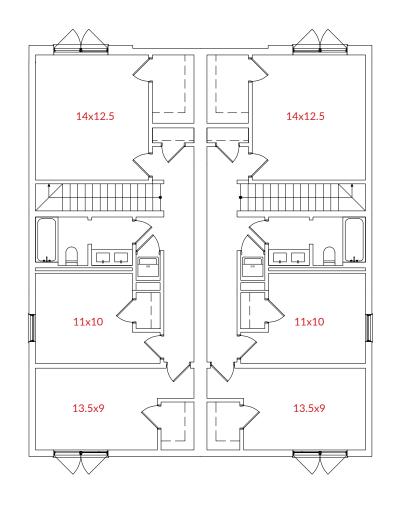

#### The Starter

3 bedroom / 1.5 bath slab-on-grade 2 stories

#### Size:

Standard size – 19'W x 45.5'D (1,730 square feet total) Broader or narrower sizes available for different lot widths: 20'W - 17.5'W