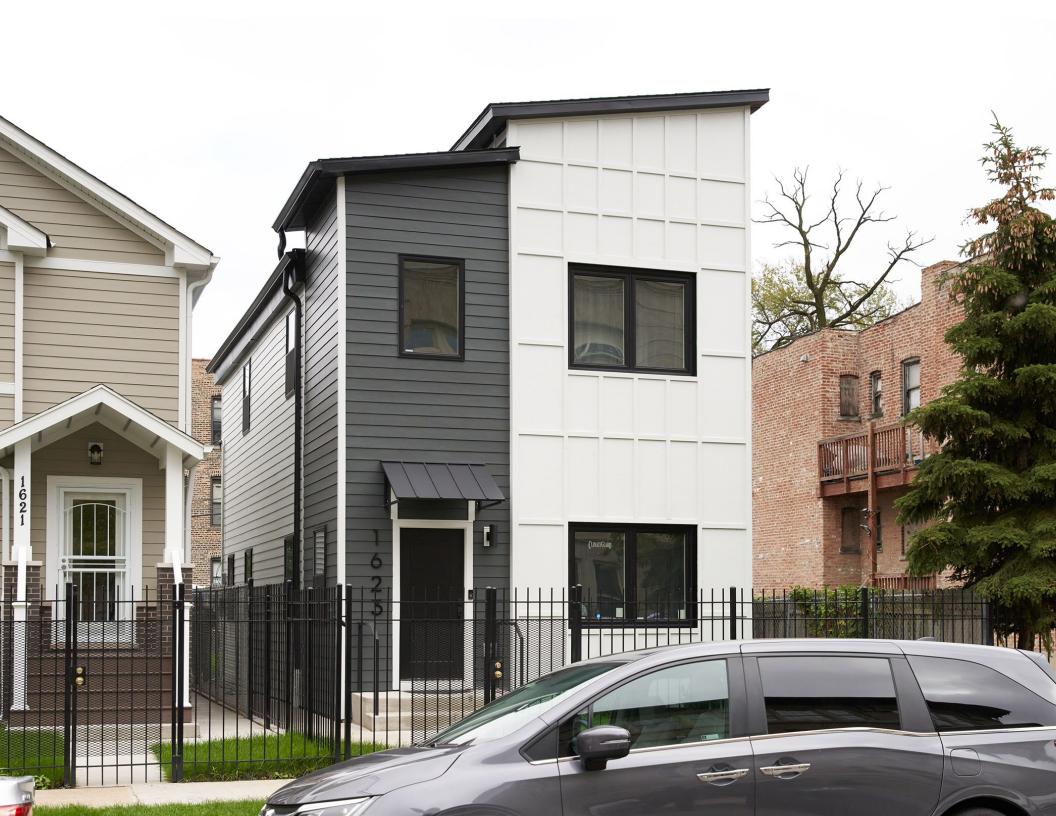

All 3 floors: 2 bed - 2 bath • All floors: 1300 sq ft

#### Size:

Standard size – 19'W x 67.5 D (1,300 square feet / unit)

#### **Upgrade Options**

1st floor: 2 bed / 1.5 bath – ADA compliant

• 2nd and 3rd floors: 3 bed / 2 baths





GROUND FLOOR



The Essential (Base Version): CH-1.5B-V3.0 (2 Bed / 1.5 Bath Option)





GROUND FLOOR



The Starter (Base Version): SH-1.5B-V3.0 (3 Bed / 1.5 Bath Option)





GROUND FLOOR



The Starter (Upgrade Option 02): SH-2.5B-V3.0 (3 Bed / 2.5 Bath Option)





GROUND FLOOR



The Starter 2-Unit Back-to-Back Duplex: SH-1.5B-BTB-V3.0 (3 Bed / 1.5 Bath)







The Starter 2-Unit Side-by-Side Duplex: SH-1.5B-SBS-V3.0 (3 Bed / 1.5 Bath)









THIRD FLOOR



Multi-Family Three Flat: 3-Flat-V1.0





Fabrication





Transport



























MODULAR CONSTRUCTIN

Kinexa