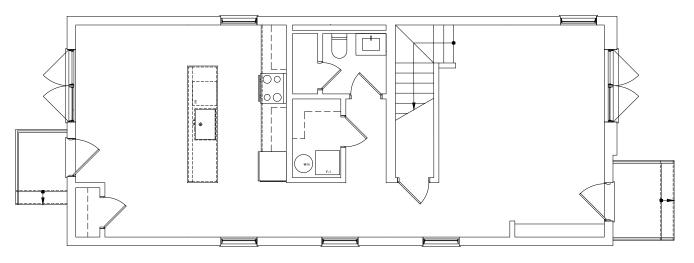

#### **Upgrade Options**

1st floor: 2 bed / 1.5 bath – ADA compliant

• 2nd and 3rd floors: 3 bed / 2 baths

GROUND FLOOR

The Essential (Base Version): CH-1.5B-V3.0 (2 Bed / 1.5 Bath Option)

GROUND FLOOR

The Starter (Base Version): SH-1.5B-V3.0 (3 Bed / 1.5 Bath Option)