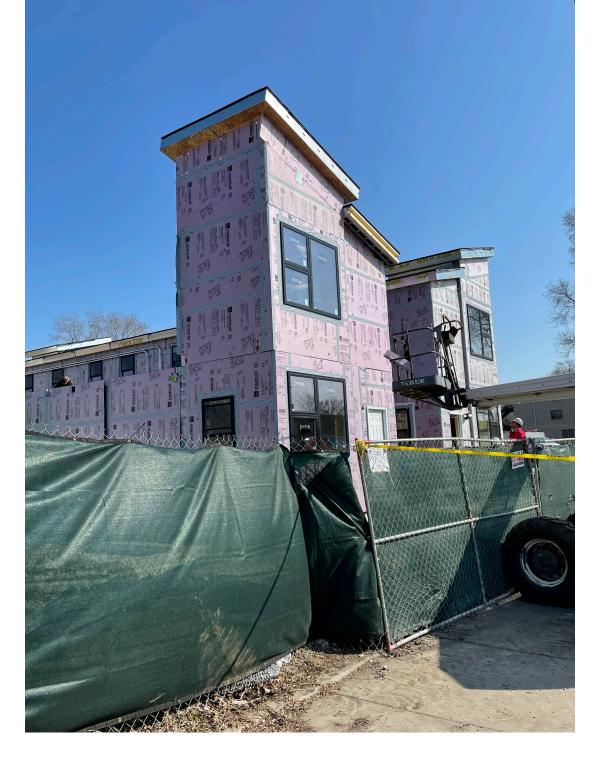

Option • All 3 floors: 2 bed - 2 bath • All floors: 1300 sq ft

#### Size:

Standard size – 19'W x 67.5 D (1,300 square feet / unit)

#### **Upgrade Options**

1st floor: 2 bed / 1.5 bath – ADA compliant

• 2nd and 3rd floors: 3 bed / 2 baths





GROUND FLOOR



The Essential (Base Version): CH-1.5B-V3.0 (2 Bed / 1.5 Bath Option)





GROUND FLOOR



The Starter (Base Version): SH-1.5B-V3.0 (3 Bed / 1.5 Bath Option)





GROUND FLOOR



The Starter (Upgrade Option 02): SH-2.5B-V3.0 (3 Bed / 2.5 Bath Option)





GROUND FLOOR



The Starter 2-Unit Back-to-Back Duplex: SH-1.5B-BTB-V3.0 (3 Bed / 1.5 Bath)







The Starter 2-Unit Side-by-Side Duplex: SH-1.5B-SBS-V3.0 (3 Bed / 1.5 Bath)









THIRD FLOOR



Multi-Family Three Flat: 3-Flat-V1.0





Fabrication





Transport



























MODULAR CONSTRUCTIN

Kinexa