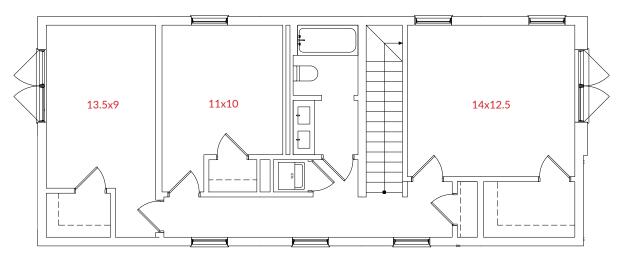

#### **Upgrade Options**

1st floor: 2 bed / 1.5 bath – ADA compliant

• 2nd and 3rd floors: 3 bed / 2 baths

GROUND FLOOR

The Essential (Base Version): CH-1.5B-V3.0 (2 Bed / 1.5 Bath Option)

GROUND FLOOR

The Starter (Base Version): SH-1.5B-V3.0 (3 Bed / 1.5 Bath Option)