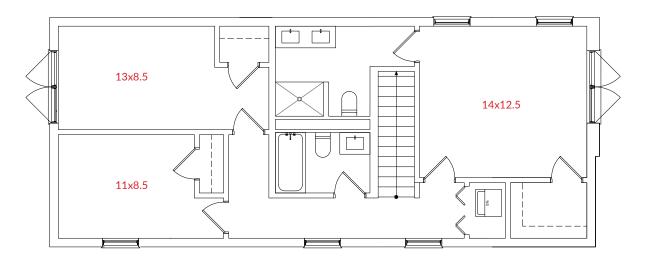

GROUND FLOOR

The Starter (Upgrade Option 02): SH-2.5B-V3.0 (3 Bed / 2.5 Bath Option)

GROUND FLOOR

The Starter 2-Unit Back-to-Back Duplex: SH-1.5B-BTB-V3.0 (3 Bed / 1.5 Bath)

The Starter 2-Unit Side-by-Side Duplex: SH-1.5B-SBS-V3.0 (3 Bed / 1.5 Bath)