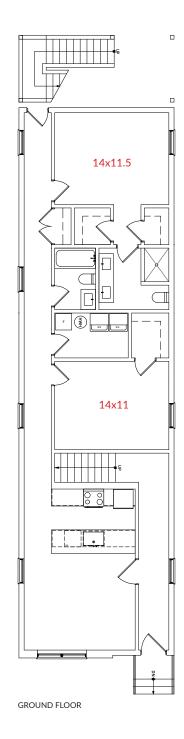

#### **Upgrade Options**

1st floor: 2 bed / 1.5 bath – ADA compliant

• 2nd and 3rd floors: 3 bed / 2 baths

GROUND FLOOR

The Essential (Base Version): CH-1.5B-V3.0 (2 Bed / 1.5 Bath Option)

GROUND FLOOR

The Starter (Base Version): SH-1.5B-V3.0 (3 Bed / 1.5 Bath Option)