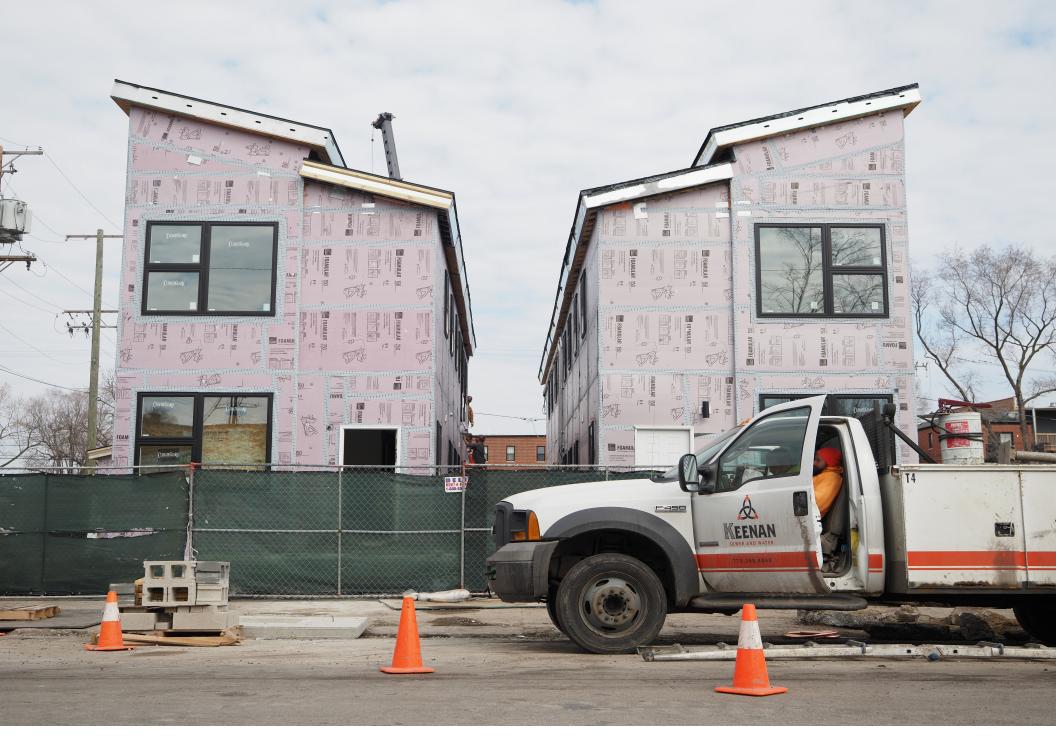

on • All 3 floors: 2 bed - 2 bath • All floors: 1300 sq ft

#### Size:

Standard size – 19'W x 67.5 D (1,300 square feet / unit)

#### **Upgrade Options**

1st floor: 2 bed / 1.5 bath – ADA compliant

• 2nd and 3rd floors: 3 bed / 2 baths





GROUND FLOOR



The Essential (Base Version): CH-1.5B-V3.0 (2 Bed / 1.5 Bath Option)





GROUND FLOOR



The Starter (Base Version): SH-1.5B-V3.0 (3 Bed / 1.5 Bath Option)





GROUND FLOOR



The Starter (Upgrade Option 02): SH-2.5B-V3.0 (3 Bed / 2.5 Bath Option)





GROUND FLOOR



The Starter 2-Unit Back-to-Back Duplex: SH-1.5B-BTB-V3.0 (3 Bed / 1.5 Bath)







The Starter 2-Unit Side-by-Side Duplex: SH-1.5B-SBS-V3.0 (3 Bed / 1.5 Bath)









THIRD FLOOR



Multi-Family Three Flat: 3-Flat-V1.0





Fabrication





Transport



























MODULAR CONSTRUCTIN

Kinexa