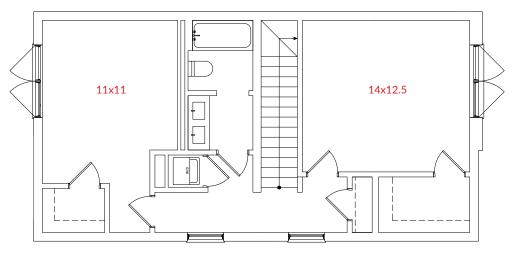

## The Essential

2 bedroom / 1.5 bath slab-on-grade 2 stories

#### Size:

Standard size – 19'W x 37.0'D (1,400 square feet total) Broader or narrower sizes available for different lot widths: 20'W - 17.5'W

#### **Upgrade Options**

• 2 bed / 2.0 bath