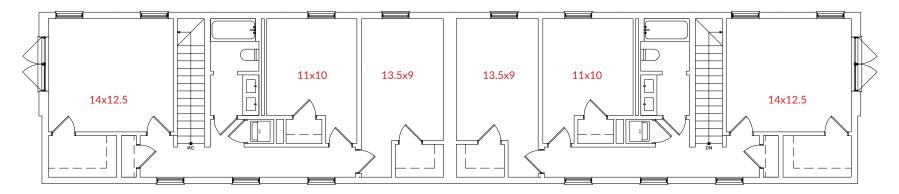

GROUND FLOOR

The Starter (Upgrade Option 02): SH-2.5B-V3.0 (3 Bed / 2.5 Bath Option)

GROUND FLOOR

The Starter 2-Unit Back-to-Back Duplex: SH-1.5B-BTB-V3.0 (3 Bed / 1.5 Bath)

The Starter 2-Unit Side-by-Side Duplex: SH-1.5B-SBS-V3.0 (3 Bed / 1.5 Bath)