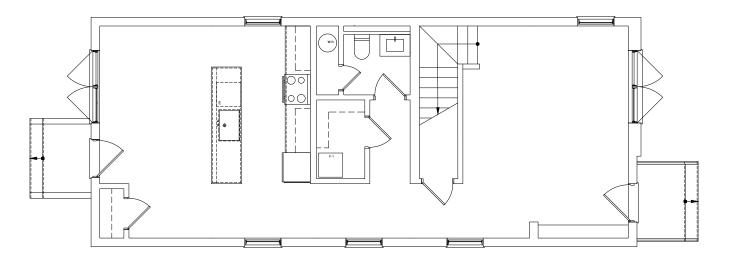

GROUND FLOOR

The Starter (Upgrade Option 02): SH-2.5B-V3.0 (3 Bed / 2.5 Bath Option)

GROUND FLOOR

The Starter 2-Unit Back-to-Back Duplex: SH-1.5B-BTB-V3.0 (3 Bed / 1.5 Bath)

The Starter 2-Unit Side-by-Side Duplex: SH-1.5B-SBS-V3.0 (3 Bed / 1.5 Bath)