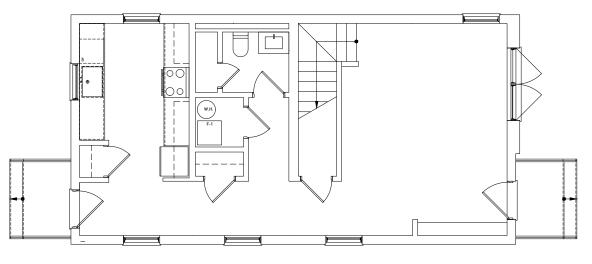

#### The Starter

3 bedroom / 1.5 bath slab-on-grade 2 stories

#### Size:

Standard size – 19'W x 45.5'D (1,730 square feet total) Broader or narrower sizes available for different lot widths: 20'W - 17.5'W

#### **Upgrade Options**

• 3 bed / 2.0 bath • 3 bed / 2.5 bath