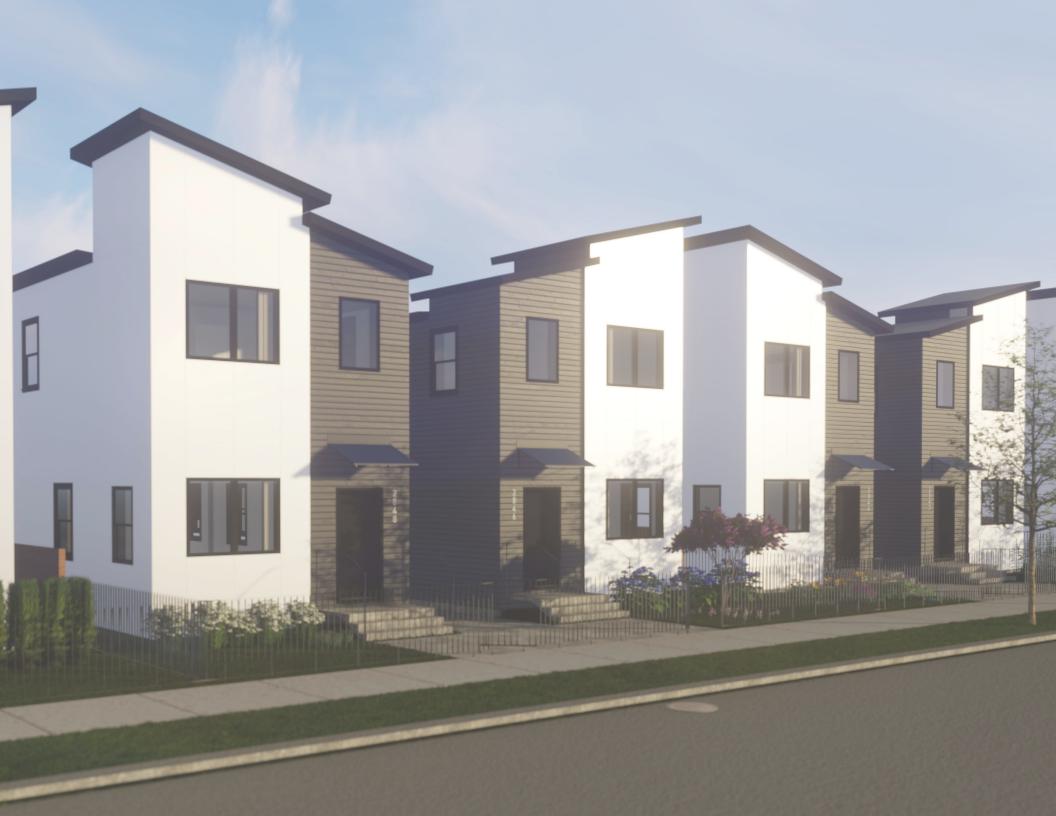

# HOME OPTIONS

# **Current Affordable Home Products**

#### Three Flat

3 units per structure slab-on-grade 3 stories

#### Available unit configurations:

Basic Option • All 3 floors: 2 bed - 2 bath • All floors: 1300 sq ft

#### Size:

Standard size – 19'W x 67.5 D (1,300 square feet / unit)