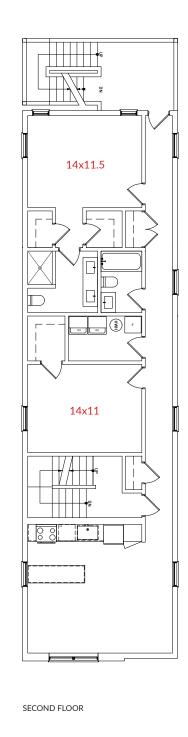

GROUND FLOOR

The Starter (Upgrade Option 02): SH-2.5B-V3.0 (3 Bed / 2.5 Bath Option)

GROUND FLOOR

The Starter 2-Unit Back-to-Back Duplex: SH-1.5B-BTB-V3.0 (3 Bed / 1.5 Bath)

The Starter 2-Unit Side-by-Side Duplex: SH-1.5B-SBS-V3.0 (3 Bed / 1.5 Bath)