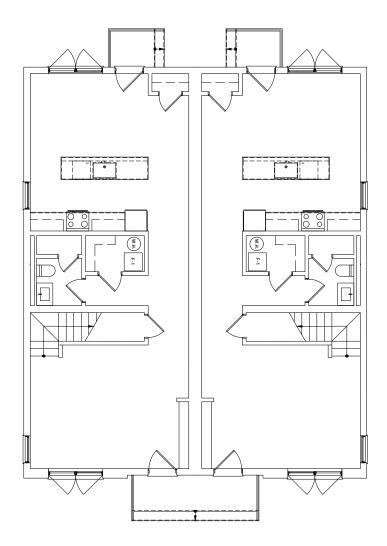

#### Configurations available:

- Detached single family home
- Front-to-back duplex (2 homes total)

Side-by-side duplex (2 homes total)

• Quad format (4 homes total)